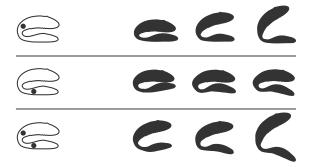

Respect the original shape of your Sync. With small adjustments, you can fine-tune the fit to make it perfect for you. Distorting Sync's shape by bending it too far may damage it. Treat your Sync like you'd treat your partner: gentle but firm. Try these positions: