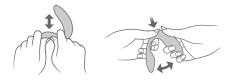

## We-Vibe® Sync™ Custom Fit

Two spots that adjust

Your Sync can be adjusted for a custom fit. Find the fit that's right for you and then enjoy.

By making small adjustments to the position of either clitoral or G-spot stimulator, you can apply more or less pressure where you need it. Avoid twisting your Sync or bending it rapidly or repeatedly.

Respect the original shape of your Sync. With small adjustments, you can fine-tune the fit to make it perfect for you. Distorting Sync's shape by bending it too far may damage it. Treat your Sync like you'd treat your partner: gentle but firm. Try these positions: