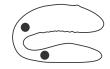

## We-Vibe® Sync™ Custom Fit

Two spots that adjust

Your Sync can be adjusted for a custom fit. Find the fit that's right for you and then enjoy.

By making small adjustments to the position of either clitoral or G-spot stimulator, you can apply more or less pressure where you need it. Avoid twisting your Sync or bending it rapidly or repeatedly.